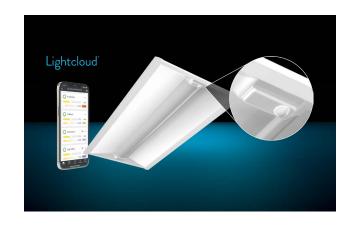

## Integrated sensor options.

The RTLED is available with various options, including a battery backup, MVS or PIR sensors, and factory-installed compatibility with our Lightcloud Blue control system.