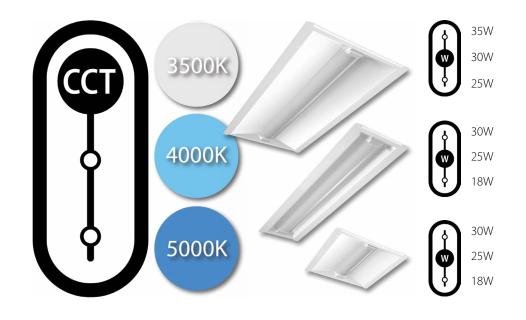

#### Power and CCT selectable.

The retrofit troffer is available 2x2, 2x4, 1x4 and is now field adjustable, with three selectable wattages and color temperatures, giving you complete control over your lighting needs.

### Ordering Matrix

 Product Family
 Size/Selectable Wattage
 Color Temp
 Finish
 Voltage
 Options

 RTLED
 2X2
 2'x 2': 30W/25W/18W
 Blank
 3500/4000/5000K
 Blank
 White
 Blank
 0-10V Dimming, 120-277V
 Blank
 No Option

 1X4
 1'x 4': 30W/25W/18W
 Field Adjustable
 Blank
 White
 Blank
 0-10V Dimming, 120-277V
 Blank
 MIcrowave Occupancy Sensor

 2X4
 2'x 4': 35W/30W/25W
 Microwave Occupancy Sensor
 Microwave Occupancy Sensor