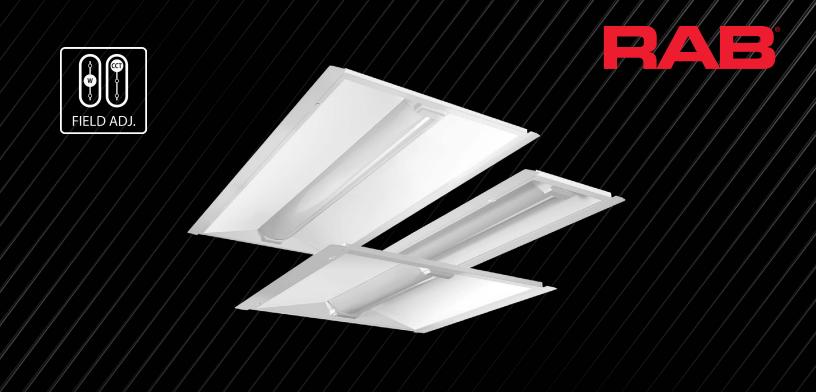

# RTLED - Quick retrofit for traditional linear fluorescent troffers.

Easy installation, cost effective, and field adjustable.

#### Power and CCT selectable.

The retrofit troffer is available 2x2, 2x4, 1x4 and is now field adjustable, with three selectable wattages and color temperatures, giving you complete control over your lighting needs.