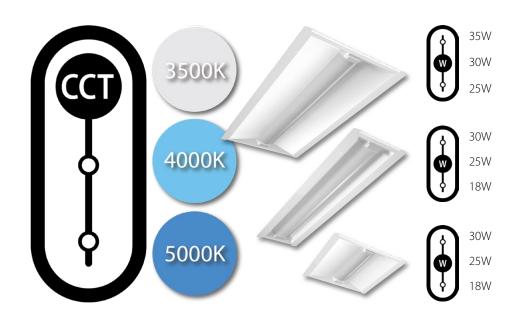

#### Power and CCT selectable.

The retrofit troffer is available 2x2, 2x4, 1x4 and is now field adjustable, with three selectable wattages and color temperatures, giving you complete control over your lighting needs.

### Ordering Matrix

Product Family
Size/Selectable Wattage
Color Temp
Finish
Voltage
Options

RTLED
2X2
2'x 2': 30W/25W/18W
Blank
3500/4000/5000K Field Adjustable
Blank Field Adjustable
White
Blank O-10V Dimming, 120-277V Field Field Adjustable
Blank Field Adjustable
No Option

1X4
1'x 4': 35W/30W/25W
Field Adjustable
Blank Field Adjustable
Voltage
Blank O-10V Dimming, 120-277V Field Fie

/MVS Microwave Occupancy Sensor / LCB Lightcloud Blue Controller / LCBS/MVS Lightcloud Blue Enabled w/ PIR Sensor / LCBS/MVS Lightcloud Blue Enabled w/ PIR Sensor / MVS/E Lightcloud Blue Controller w/ Battery Backup / LCB/E Lightcloud Blue Controller w/ Battery Backup / LCB/E Lightcloud Blue Enabled w/ PIR Sensor & Battery Backup / LIghtcloud Blue Enabled w/ MVS Sensor & Battery Backup / Backup / Lightcloud Blue Enabled w/ MVS Sensor & Battery Backup / MVS Sensor & Battery Backup / MVS Sensor & Battery Backup