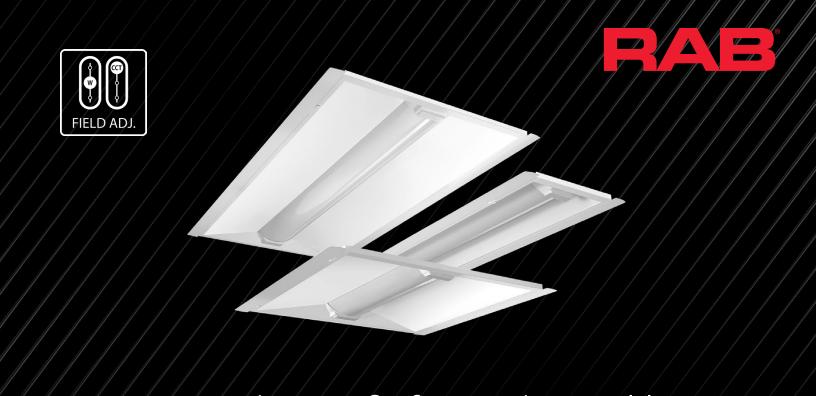

# RTLED - Quick retrofit for traditional linear fluorescent troffers.

Easy installation, cost effective, and field adjustable.

#### Power and CCT selectable.

The retrofit troffer is available 2x2, 2x4, 1x4 and is now field adjustable, with three selectable wattages and color temperatures, giving you complete control over your lighting needs.