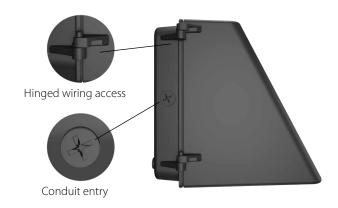

## Easy installation.

Hinged wiring access and conduit entries on the back, sides, top and bottom make installation a snap.