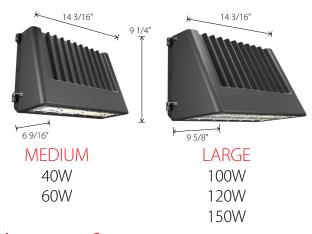

## Plenty of options.

These larger SLIM17s come in two sizes and are available in five different wattages: 40, 60, 100, 120 and 150W.