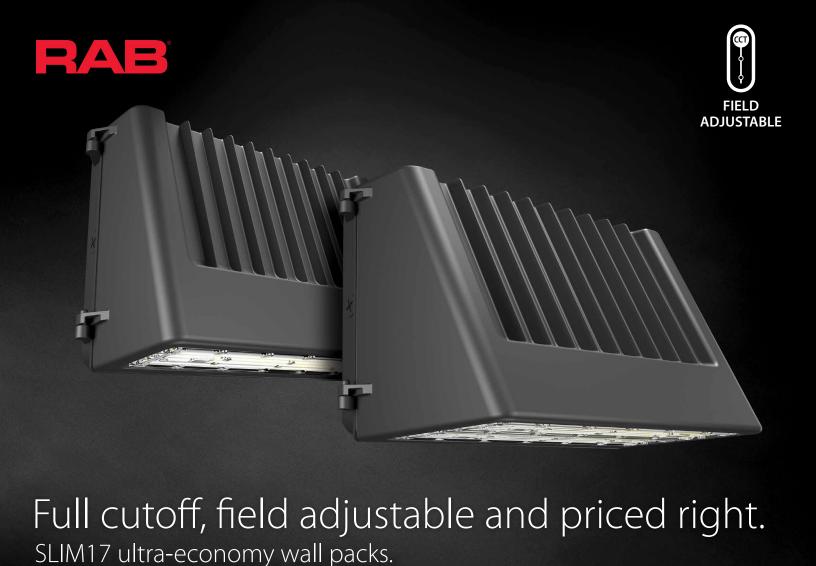

## Field-adjustable control.

The SLIM17 comes with a field-adjustable CCT switch that's easily accessed on the side of the fixture and allows you to choose between 3000, 4000 and 5000K.