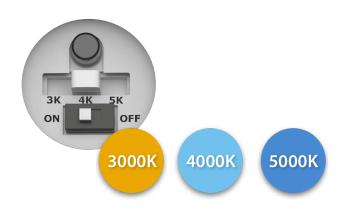

## Field-adjustable control.

The SLIM17 comes with a field-adjustable CCT switch that's easily accessed on the side of the fixture and allows you to choose between 3000, 4000 and 5000K.