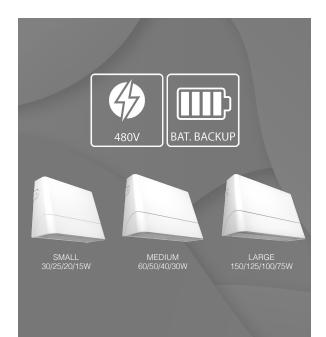

## Size matters. Options matter more.

Offered in three sizes, the SLIM22 caters to a wide range of applications. All models are available with optional 480V or battery backup.