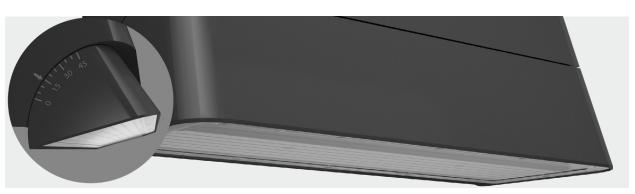

## Revolutionary adjustability.

The SLIM22 sets a new standard in wall pack design. Unlike competitive products, the SLIM22's forward throw is adjusted with a pivoting lens, giving you completely tool-free light control.