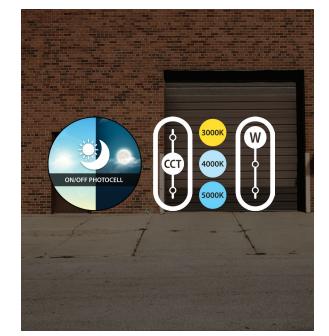

## Adaptability at your fingertips.

More than just a wall pack, the SLIM22 is a lighting solution that adapts to your application's needs:

- Selectable forward throw
- Selectable CCT
- Selectable wattage
- Integrated on/off photocell