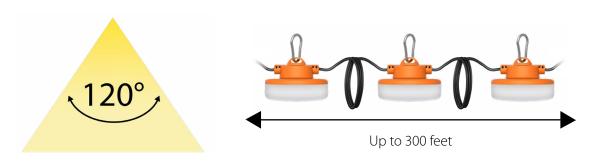

## Out with the old, in with the new.

The STRINGER34 replaces the outdated, incandescent string lights often found on large construction sites with energy-efficient, low-cost LED. Available in both 50ft (5 light heads, 65W) and 100ft (10 light heads, 130W) strands, the STRINGER34 can be daisy chained up to a maximum of 300ft/390W.

## Cover a lot of ground.

Offered with bright 5000K light, the STRINGER34 delivers 120° coverage on a job site and the 390W daisy chaining capacity allows for 300 feet of coverage. Its frosted, polycarbonate, impact-resistant lens provides smooth light and minimizes glare to ensure a well-lit work area.