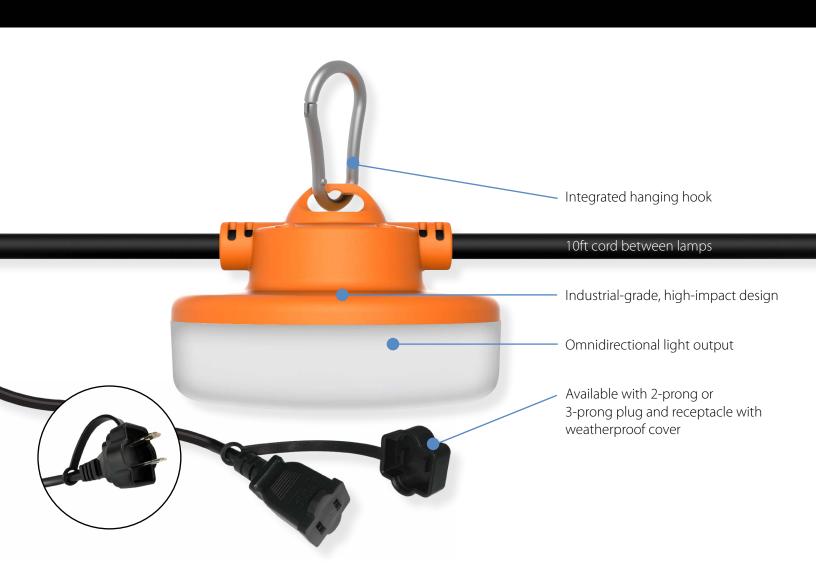

## Out with the old, in with the new.

The STRINGER34 replaces the outdated, incandescent string lights often found on large construction sites with energy-efficient, low-cost LED. Available in both 50ft (5 light heads, 65W) and 100ft (10 light heads, 130W) strands, the STRINGER34 can be daisy chained up to a maximum of 300ft/390W.

## Cover a lot of ground.

Offered with bright 5000K light, the STRINGER34 delivers 120° coverage on a job site and the 390W daisy chaining capacity allows for 300 feet of coverage. Its frosted, polycarbonate, impact-resistant lens provides smooth light and minimizes glare to ensure a well-lit work area.