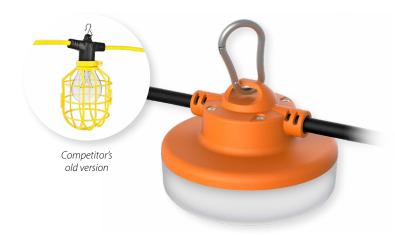

## Out with the old, in with the new.

The STRINGER34 replaces the outdated, incandescent string lights often found on large construction sites with energy-efficient, low-cost LED. Available in both 50ft (5 light heads, 65W) and 100ft (10 light heads, 130W) strands, the STRINGER34 can be daisy chained up to a maximum of 300ft/390W.

## Cover a lot of ground.

Offered with bright 5000K light, the STRINGER34 delivers 120° coverage on a job site and the 390W daisy chaining capacity allows for 300 feet of coverage. Its frosted, polycarbonate, impact-resistant lens provides smooth light and minimizes glare to ensure a well-lit work area.