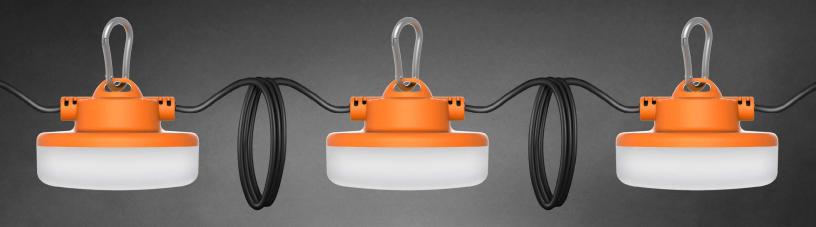

## Out with the old, in with the new.

The STRINGER34 replaces the outdated, incandescent string lights often found on large construction sites with energy-efficient, low-cost LED. Available in both 50ft (5 light heads, 65W) and 100ft (10 light heads, 130W) strands, the STRINGER34 can be daisy chained up to a maximum of 300ft/390W.

## Cover a lot of ground.

Offered with bright 5000K light, the STRINGER34 delivers 120° coverage on a job site and the 390W daisy chaining capacity allows for 300 feet of coverage. Its frosted, polycarbonate, impact-resistant lens provides smooth light and minimizes glare to ensure a well-lit work area.