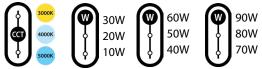

# Small package, big flexibility.

Designed to cover the footprint of old HID canopy lights, the VAN34 is available in one size that comes in three different field-adjustable power packages (each with selectable CCTs). It delivers the output your space needs, all with a super-slim profile.

# Ordering Matrix

| Product<br>Family | Wattage                                                           | Color Temp | Lens | Finish                  | Driver                                                          | Controls                             | Battery Backup            |
|-------------------|-------------------------------------------------------------------|------------|------|-------------------------|-----------------------------------------------------------------|--------------------------------------|---------------------------|
| VAN34             | -                                                                 |            |      |                         |                                                                 |                                      |                           |
|                   | <b>30</b> 30/20/10W<br><b>60</b> 60/50/40W<br><b>90</b> 90/80/70W |            |      | Blank Bronze<br>W White | Blank 120-277V,<br>0-10V Dimming<br>/480 480V,<br>0-10V Dimming | /MVS Microwave Sensor /LC Lightcloud | <b>/E</b> Battery Backup* |