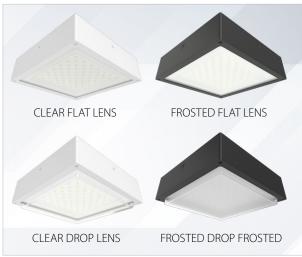

# Designed to adapt. The VAN34 is perfect for canopies, walkways, and entry areas where precise lighting matters. The family includes flat or drop lens options, in both clear and frosted models to dial in your light distribution and appearance. It's also compatible with our existing VANLED RETROPLATES.

WHITE

**LENS** 

**FROSTED LENS** 