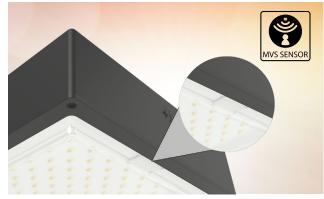

#### Control options.

Various controls are available, including standard or Lightcloud Blue microwave sensors and a Lightcloud Controller. 120-277V models are also offered with a battery backup.