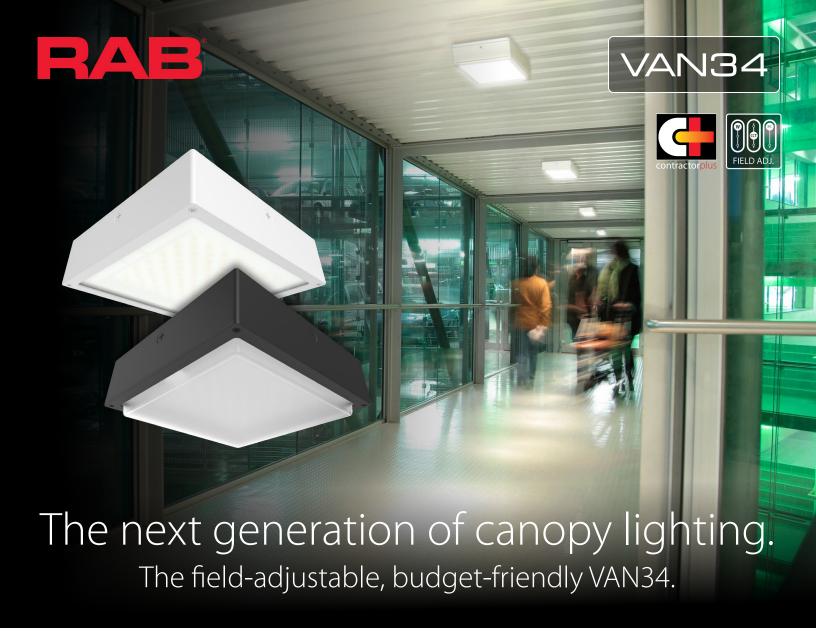

# Small package, big flexibility.

Designed to cover the footprint of old HID canopy lights, the VAN34 is available in one size that comes in three different field-adjustable power packages (each with selectable CCTs). It delivers the output your space needs, all with a super-slim profile.

# Designed to adapt. The VAN34 is perfect for canopies, walkways, and entry areas where precise lighting matters. The family includes flat or drop lens options, in both clear and frosted models to dial in your light distribution and appearance. It's also compatible with our existing VANLED RETROPLATES.