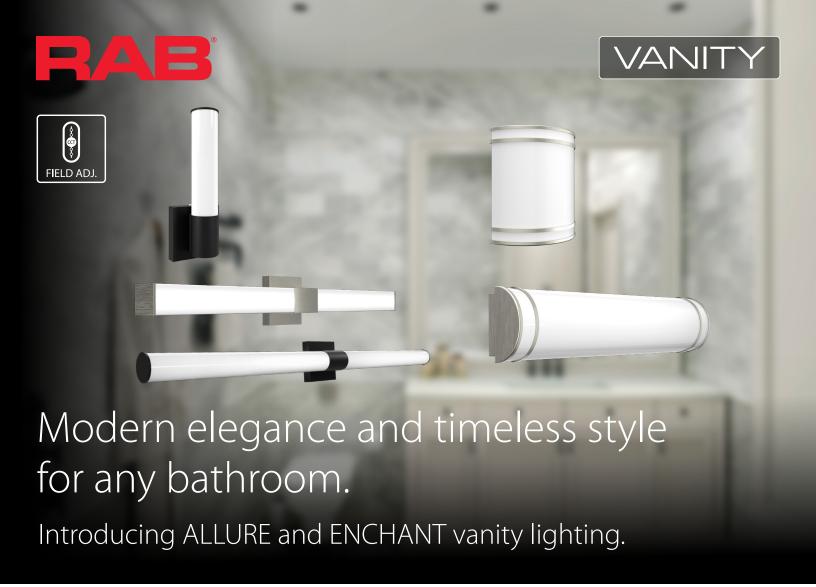

# Classic or contemporary—you choose.

Blending clean lines and a sleek design, the ALLURE vanity collection brings a sense of contemporary sophistication to any bathroom. If you prefer a more timeless approach to vanity lighting, the ENCHANT collection evokes the refined aesthetics of vintage design.

### Maximized functionality.

Both vanity families feature a shatter-resistant lens and five field-adjustable color temperatures, allowing you to select the perfect tone from 2700K to 5000K. Integrated dimming capabilities let you fine-tune the ambiance, whether you need bright task lighting or a soft, relaxing glow.

## Modern elegance.

Available in round and square profiles and in black and brushed nickel finishes, ALLURE vanities offer a minimalist aesthetic that complements both traditional and modern decors. From compact 14" sconces to expansive 48" vanity bars, their versatility lets you seamlessly integrate your lighting with existing fixtures and hardware.