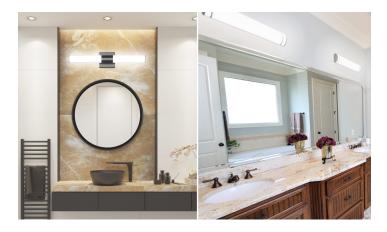

# Classic or contemporary—you choose.

Blending clean lines and a sleek design, the ALLURE vanity collection brings a sense of contemporary sophistication to any bathroom. If you prefer a more timeless approach to vanity lighting, the ENCHANT collection evokes the refined aesthetics of vintage design.

## Modern elegance.

Available in round and square profiles and in black and brushed nickel finishes, ALLURE vanities offer a minimalist aesthetic that complements both traditional and modern decors. From compact 14" sconces to expansive 48" vanity bars, their versatility lets you seamlessly integrate your lighting with existing fixtures and hardware.