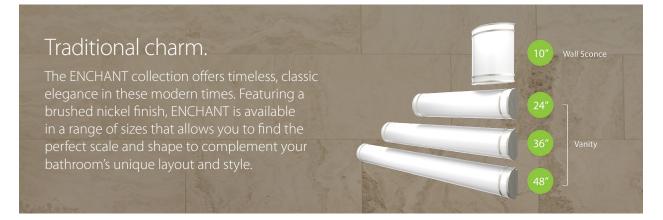

# Classic or contemporary—you choose.

Blending clean lines and a sleek design, the ALLURE vanity collection brings a sense of contemporary sophistication to any bathroom. If you prefer a more timeless approach to vanity lighting, the ENCHANT collection evokes the refined aesthetics of vintage design.

## Modern elegance.

Available in round and square profiles and in black and brushed nickel finishes, ALLURE vanities offer a minimalist aesthetic that complements both traditional and modern decors. From compact 14" sconces to expansive 48" vanity bars, their versatility lets you seamlessly integrate your lighting with existing fixtures and hardware.

#### Ordering Matrix

| Product<br>Family<br>ENCT | Size/Wattage |          | Shape |       | CRI/Color Temp |                                                      | Driver |                | Finish |                |
|---------------------------|--------------|----------|-------|-------|----------------|------------------------------------------------------|--------|----------------|--------|----------------|
|                           |              |          |       |       |                |                                                      |        |                |        | BN             |
|                           | Blank        | 10", 20W | Blank | Round | Blank          | 90CRI, Field-Adjustable<br>2700/3000/3500/4000/5000K | Blank  | 120V;TRIAC/ELV | BN     | Brushed Nickel |
|                           | 24           | 24", 28W |       |       |                |                                                      |        |                |        |                |
|                           | 36           | 36", 38W |       |       |                |                                                      |        |                |        |                |
|                           | 48           | 48". 50W |       |       |                |                                                      |        |                |        |                |