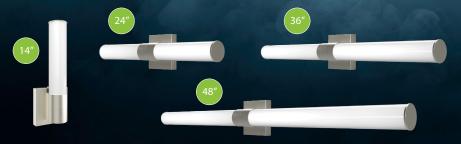

## Modern elegance.

Available in round and square profiles and in black and brushed nickel finishes, ALLURE vanities offer a minimalist aesthetic that complements both traditional and modern decors. From compact 14" sconces to expansive 48" vanity bars, their versatility lets you seamlessly integrate your lighting with existing fixtures and hardware.