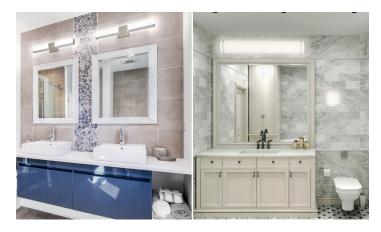

## Modern elegance.

Available in round and square profiles and in black and brushed nickel finishes, ALLURE vanities offer a minimalist aesthetic that complements both traditional and modern decors. From compact 14" sconces to expansive 48" vanity bars, their versatility lets you seamlessly integrate your lighting with existing fixtures and hardware.

# Classic or contemporary—you choose.

Blending clean lines and a sleek design, the ALLURE vanity collection brings a sense of contemporary sophistication to any bathroom. If you prefer a more timeless approach to vanity lighting, the ENCHANT collection evokes the refined aesthetics of vintage design.