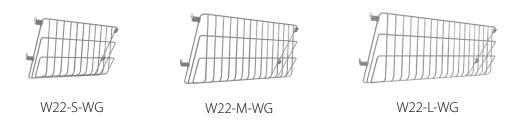

utdoor lighting.

#### That's not all you can control...

Selectability doesn't end with forward throw on the W22! Each model has four selectable wattages and three CCTs as well as an on/off photocell.

**SMALL** 













**MEDIUM** 







**LARGE** 







100,000-HOUR LED LIFESPAN



0-10V DIMMING



BATTERY **BACKUP** 



480V AVAILABLE





RAB's warranty is subject to all terms and conditions found at rablighting.com/warranty

### Put light where it's needed.

The W22 wall pack adapts to its environment. One wall pack can do it all.





#### Control throw with the spin of a dial.

All models of the W22 include a tiltable light engine that allows you to adjust the forward throw. Choose from 0, 15, 30, or 45° to control where the light gets thrown.



## Wire guard accessories.



#### Ordering Matrix

| Product<br>Family |             | Size                     |                                | Wattage                                                                                                      | Color Temp |                                   | Finish     |                 | Forward Throw |                                    | Voltage       |                                                      | Options                  |                                                                                      |
|-------------------|-------------|--------------------------|--------------------------------|--------------------------------------------------------------------------------------------------------------|------------|--------------------------------