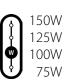

#### That's not all you can control...

Selectability doesn't end with forward throw on the W22! Each model has four selectable wattages and three CCTs as well as an on/off photocell.

**SMALL** 

**MEDIUM** 

#### Ordering Matrix

| Product<br>Family |             | Size                     |                                | Wattage                                                                                                      | Color Temp |                                   | Finish     |                 | Forward Throw |                                    | Voltage       |                                                      | Options                  |                                                                                      |
|-------------------|-------------|--------------------------|--------------------------------|--------------------------------------------------------------------------------------------------------------|------------|-----------------------------------|------------|-----------------|---------------|------------------------------------|---------------|------------------------------------------------------|--------------------------|--------------------------------------------------------------------------------------|
| W22               | -           |                          | -                              |                                                                                                              |            |                                   |            |                 |               |                                    |               |                                                      |                          |                                                                                      |
|                   | S<br>M<br>L | Small<br>Medium<br>Large | 30*<br>60**<br>100**<br>150*** | 30/25/20/15W Selectable<br>60/50/40/30W Selectable<br>100/85/70/50W Selectable<br>150/125/100/75W Selectable | Blank      | 3000/4000/5000K<br>CCT Adjustable | Blank<br>W | Bronze<br>White | Blank         | Adjustable Throw<br>0°/15°/30°/45° | Blank<br>/480 | 120-277V,<br>0-10V dimming<br>480V,<br>0-10V dimming | Blank<br>/E <sup>†</sup> | Selectable on/off<br>Photocell<br>Selectable on/off<br>Photocell<br>w/Battery Backup |