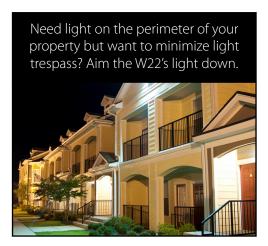

### Put light where it's needed.

The W22 wall pack adapts to its environment. One wall pack can do it all.

#### Control throw with the spin of a dial.

All models of the W22 include a tiltable light engine that allows you to adjust the forward throw. Choose from 0, 15, 30, or 45° to control where the light gets thrown.