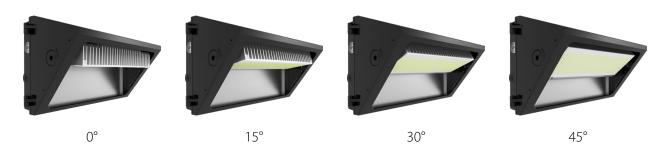

#### Control throw with the spin of a dial.

All models of the W22 include a tiltable light engine that allows you to adjust the forward throw. Choose from 0, 15, 30, or 45° to control where the light gets thrown.