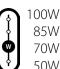

#### That's not all you can control...

Selectability doesn't end with forward throw on the W22! Each model has four selectable wattages and three CCTs as well as an on/off photocell.

**SMALL** 

**MEDIUM** 

#### Ordering Matrix

| Product<br>Family |             | Size                     |                                | Wattage                                                                                                      | Color Temp |                                   | Finish     |                 | Forward Throw |                                    | Voltage       |                                                      | Options                  |                                                                                      |
|-------------------|-------------|--------------------------|--------------------------------|--------------------------------------------------------------------------------------------------------------|------------|-----------------------------------|------------|-----------------|---------------|------------------------------------|---------------|------------------------------------------------------|--------------------------|--------------------------------------------------------------------------------------|
| W22               | -           |                          | -                              |                                                                                                              |            |                                   |            |                 |               |                                    |               |                                                      |                          |                                                                                      |
|                   | S<br>M<br>L | Small<br>Medium<br>Large | 30*<br>60**<br>100**<br>150*** | 30/25/20/15W Selectable<br>60/50/40/30W Selectable<br>100/85/70/50W Selectable<br>150/125/100/75W Selectable | Blank      | 3000/4000/5000K<br>CCT Adjustable | Blank<br>W | Bronze<br>White | Blank         | Adjustable Throw<br>0°/15°/30°/45° | Blank<br>/480 | 120-277V,<br>0-10V dimming<br>480V,<br>0-10V dimming | Blank<br>/E <sup>†</sup> | Selectable on/off<br>Photocell<br>Selectable on/off<br>Photocell<br>w/Battery Backup |