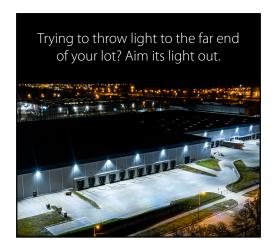

### Put light where it's needed.

The W22 wall pack adapts to its environment. One wall pack can do it all.

#### Control throw with the spin of a dial.

All models of the W22 include a tiltable light engine that allows you to adjust the forward throw. Choose from 0, 15, 30, or 45° to control where the light gets thrown.