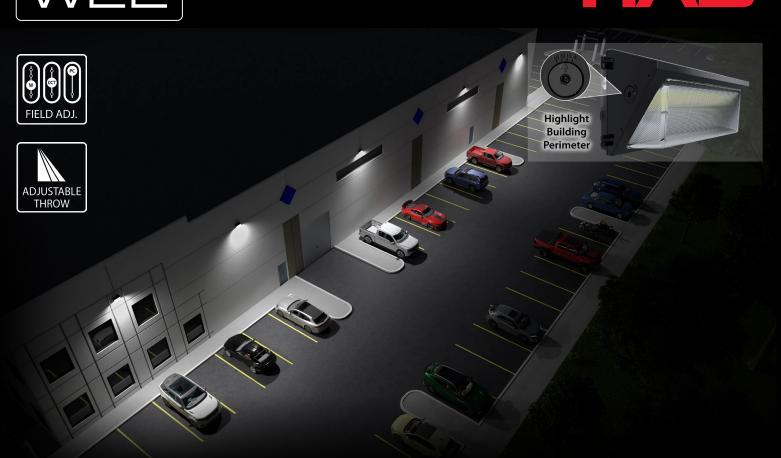

# Adjustable throw wall packs!

W22—The next generation of field-adjustable outdoor lighting.

### Put light where it's needed.

The W22 wall pack adapts to its environment. One wall pack can do it all.

#### Control throw with the spin of a dial.

All models of the W22 include a tiltable light engine that allows you to adjust the forward throw. Choose from 0, 15, 30, or 45° to control where the light gets thrown.