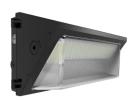

# Adjustable throw wall packs!

W22—The next generation of field-adjustable outdoor lighting.

### Put light where it's needed.

The W22 wall pack adapts to its environment. One wall pack can do it all.

#### Control throw with the spin of a dial.

All models of the W22 include a tiltable light engine that allows you to adjust the forward throw. Choose from 0, 15, 30, or 45° to control where the light gets thrown.