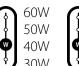

#### That's not all you can control...

Selectability doesn't end with forward throw on the W22! Each model has four selectable wattages and three CCTs as well as an on/off photocell.

**SMALL** 

**MEDIUM** 

#### Ordering Matrix

| Product<br>Family |             | Size                     |                                | Wattage                                                                                                      | Color Temp |                                   | Finish     |                 | Forward Throw |                                    | Voltage       |                                                      | Options                  |                                                                                      |
|-------------------|-------------|--------------------------|--------------------------------|--------------------------------------------------------------------------------------------------------------|------------|-----------------------------------|------------|-----------------|---------------|------------------------------------|---------------|------------------------------------------------------|--------------------------|--------------------------------------------------------------------------------------|
| W22               | -           |                          | -                              |                                                                                                              |            |                                   |            |                 |               |                                    |               |                                                      |                          |                                                                                      |
|                   | S<br>M<br>L | Small<br>Medium<br>Large | 30*<br>60**<br>100**<br>150*** | 30/25/20/15W Selectable<br>60/50/40/30W Selectable<br>100/85/70/50W Selectable<br>150/125/100/75W Selectable | Blank      | 3000/4000/5000K<br>CCT Adjustable | Blank<br>W | Bronze<br>White | Blank         | Adjustable Throw<br>0°/15°/30°/45° | Blank<br>/480 | 120-277V,<br>0-10V dimming<br>480V,<br>0-10V dimming | Blank<br>/E <sup>†</sup> | Selectable on/off<br>Photocell<br>Selectable on/off<br>Photocell<br>w/Battery Backup |