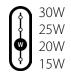

#### That's not all you can control...

Selectability doesn't end with forward throw on the W22! Each model has four selectable wattages and three CCTs as well as an on/off photocell.

**SMALL** 

**MEDIUM** 

#### Ordering Matrix

| Product<br>Family |             | Size                     |                                | Wattage                                                                                                      | Color Temp |                                   | Finish     |                 | Forward Throw |                                    | Voltage       |                                                      | Options                  |                                                                                      |
|-------------------|-------------|--------------------------|--------------------------------|--------------------------------------------------------------------------------------------------------------|------------|-----------------------------------|------------|-----------------|---------------|------------------------------------|---------------|------------------------------------------------------|--------------------------|--------------------------------------------------------------------------------------|
| W22               | -           |                          | -                              |                                                                                                              |            |                                   |            |                 |               |                                    |               |                                                      |                          |                                                                                      |
|                   | S<br>M<br>L | Small<br>Medium<br>Large | 30*<br>60**<br>100**<br>150*** | 30/25/20/15W Selectable<br>60/50/40/30W Selectable<br>100/85/70/50W Selectable<br>150/125/100/75W Selectable | Blank      | 3000/4000/5000K<br>CCT Adjustable | Blank<br>W | Bronze<br>White | Blank         | Adjustable Throw<br>0°/15°/30°/45° | Blank<br>/480 | 120-277V,<br>0-10V dimming<br>480V,<br>0-10V dimming | Blank<br>/E <sup>†</sup> | Selectable on/off<br>Photocell<br>Selectable on/off<br>Photocell<br>w/Battery Backup |