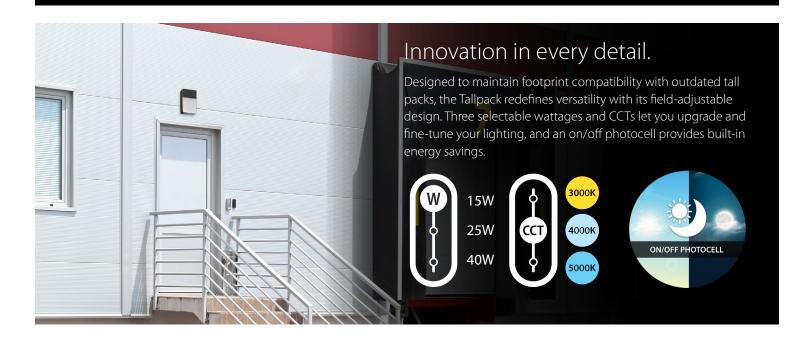

## Sustainable design. This new Tallpack is far greener tha

This new Tallpack is far greener than the old fixtures it replaces, with a housing made completely from recycled aluminum and plastic. Top all that with a design that weighs 50% less than its predecessor and is 1" shallower, and you've got one seriously "green" fixture.

## Built for real-world performance.

The Tallpack is optimized for use at lower mounting heights on commercial and industrial buildings.

Engineered to excel in demanding environments, its rugged construction features IP65 protection against water and dirt, and a shatter-resistant polycarbonate lens guards your investment.