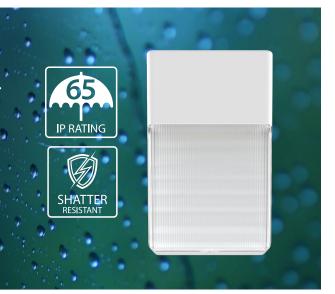

## Built for real-world performance.

The Tallpack is optimized for use at lower mounting heights on commercial and industrial buildings.

Engineered to excel in demanding environments, its rugged construction features IP65 protection against water and dirt, and a shatter-resistant polycarbonate lens guards your investment.