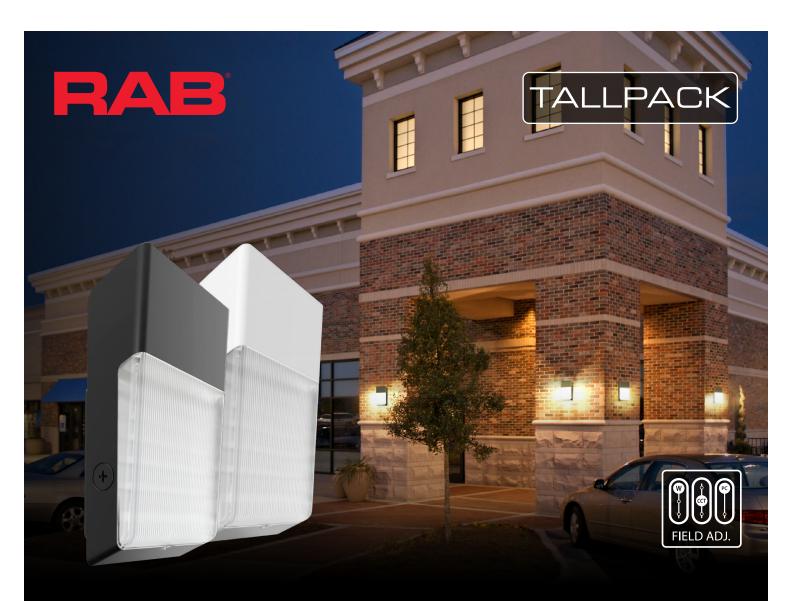

## Built for real-world performance.

The Tallpack is optimized for use at lower mounting heights on commercial and industrial buildings.

Engineered to excel in demanding environments, its rugged construction features IP65 protection against water and dirt, and a shatter-resistant polycarbonate lens guards your investment.