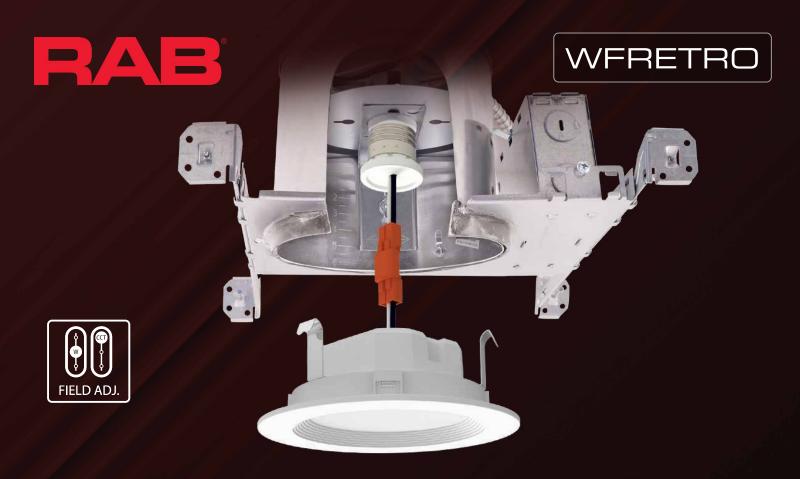

## Contemporary design, simple retrofitting. Edge-lit wafer that screws right in.

## Easy installations.

The WFRETRO installs like any standard retrofit downlight. Simply remove the old bulb or trim, screw the Edison base adapter into the socket, and lock in place with torsion springs or friction clips. (Fits most 4" and 6" cans).