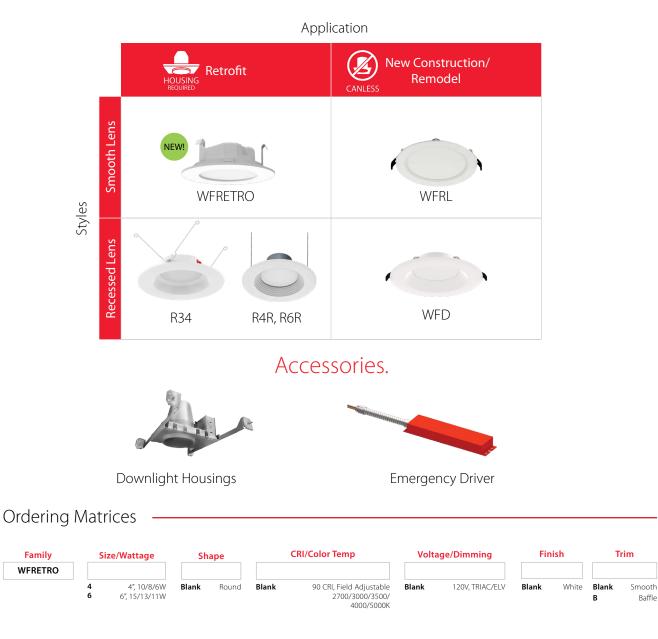

## Contemporary design, simple retrofitting. Edge-lit wafer that screws right in.

## Update your space with a modern aesthetic.

Looking to upgrade existing downlights with the contemporary look of low-profile, edge-lit wafers? The WFRETRO quickly installs into most standard housings and can be used in both indoor and outdoor applications.

## Easy installations.

The WFRETRO installs like any standard retrofit downlight. Simply remove the old bulb or trim, screw the Edison base adapter into the socket, and lock in place with torsion springs or friction clips. (Fits most 4" and 6" cans).

## Which wafer do I want?

CAN BE USED TO COMPLY WITH

JA8 COMPLIANT

NO COMPROMISE WARRANTY

RAB's warranty is subject to all terms and conditions found at rablighting.com/warranty