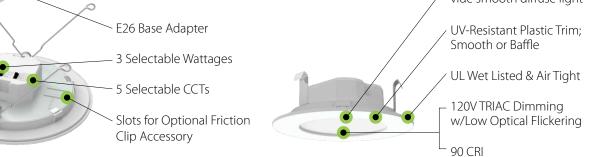

## Easy installations.

The WFRETRO installs like any standard retrofit downlight. Simply remove the old bulb or trim, screw the Edison base adapter into the socket, and lock in place with torsion springs or friction clips. (Fits most 4" and 6" cans).

## Which wafer do I want?

CAN BE USED TO COMPLY WITH

JA8 COMPLIANT

NO COMPROMISE WARRANTY

RAB's warranty is subject to all terms and conditions found at rablighting.com/warranty