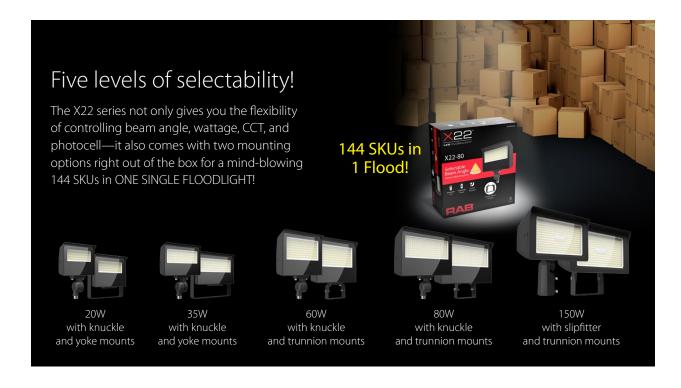

## Ordering Matrix

| Product<br>Family |                 | Wattage                                      |       | Color Temp                        |       | Mounting*                        |            | Finish          |       | Optics                                                             |                 | Voltage          |       | Options                        |  |
|-------------------|-----------------|----------------------------------------------|-------|-----------------------------------|-------|----------------------------------|------------|-----------------|-------|--------------------------------------------------------------------|-----------------|------------------|-------|--------------------------------|--|
| X22               | -               |                                              |       |                                   |       |                                  |            |                 |       |                                                                    |                 |                  |       |                                |  |
|                   | 20<br>35        | 20/17/13/10<br>35/30/25/20                   | Blank | 3000/4000/5000K<br>CCT Adjustable | Blank | Knuckle & Yoke<br>(20 & 35W)     | Blank<br>W | Bronze<br>White | Blank | Selectable Beam Angle<br>(55-100 deg)<br>Medium to Very Wide Flood | Blank<br>/480** | 120-277V<br>480V | Blank | Selectable on/off<br>Photocell |  |
|                   | 60<br>80<br>150 | 60/50/40/30<br>80/70/60/50<br>150/125/100/75 |       |                                   | Blank | Knuckle & Trunnion<br>(60 & 80W) |            |                 |       |                                                                    |                 |                  |       |                                |  |
|                   |                 |                                              |       |                                   | Blank | Slipfitter & Trunnion<br>(150W)  |            |                 |       |                                                                    |                 |                  |       |                                |  |