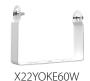

## Groundbreaking technology.

The X22 gives you more features in one single floodlight.









50,000 HOUR LED LIFESPAN



**AVAILABLE ON THE** 150W MODELS



RAB's warranty is subject to all terms and conditions found at rablighting.com/warranty



## Perfect for everyday use.

Models of the X22 are available in both white and bronze with an adjustable distribution that makes them the optimal floodlight for a large variety of general-purpose applications. All models also come standard with 0-10V dimming.







## Mounting accessories.

Yoke mounts are available for the 60W models.







## Ordering Matrix

| Product<br>Family |                 | Wattage                                      |       | Color Temp                        |       | Mounting*                        |            | Finish          |       | Optics                                                             |                 | Voltage          |       | Options                        |  |
|-------------------|-----------------|----------------------------------------------|-------|-----------------------------------|-------|----------------------------------|------------|-----------------|-------|--------------------------------------------------------------------|-----------------|------------------|-------|--------------------------------|--|
| X22               | -               |