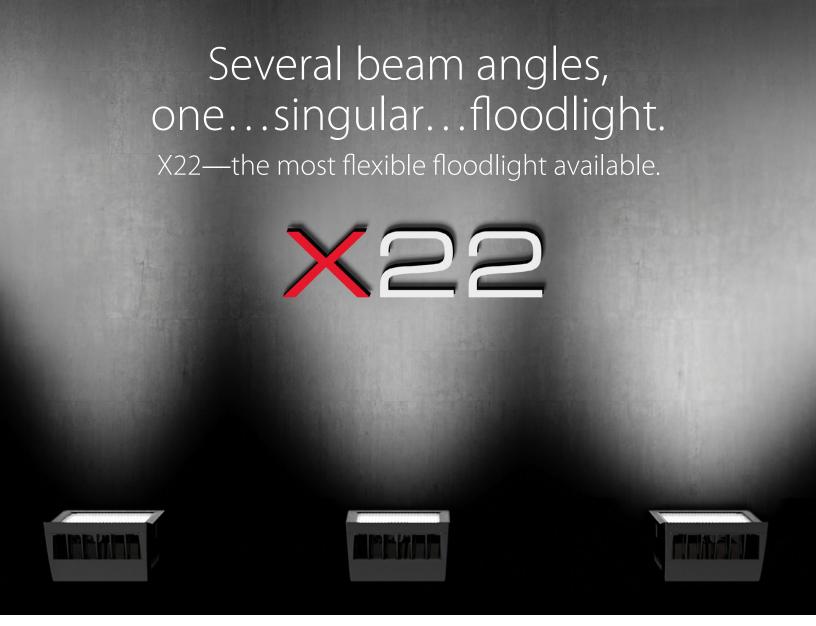

## Groundbreaking technology.

The X22 gives you more features in one single floodlight.









50,000 HOUR LED LIFESPAN



**AVAILABLE ON THE** 150W MODELS



RAB's warranty is subject to all terms and conditions found at rablighting.com/warranty



## Perfect for everyday use.

Models of the X22 are available in both white and bronze with an adjustable distribution that makes them the optimal floodlight for a large variety of general-purpose applications. All models also come standard with 0-10V dimming.







## Mounting accessories.

Yoke mounts are available for the 60W models.







## Ordering Matrix

| Product<br>Family |                 | Wattage                                      |       | Color Temp                        |       | Mounting*                        |