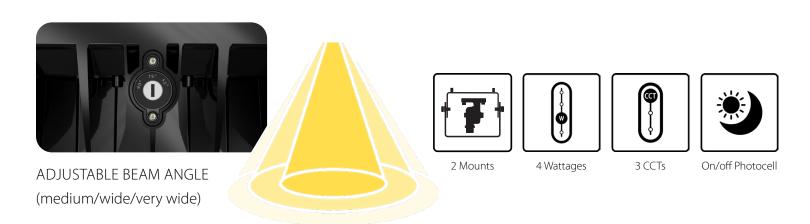

## Perfect for everyday use.

Models of the X22 are available in both white and bronze with an adjustable distribution that makes them the optimal floodlight for a large variety of general-purpose applications. All models also come standard with 0-10V dimming.

## Mounting accessories.

Yoke mounts are available for the 60W models.