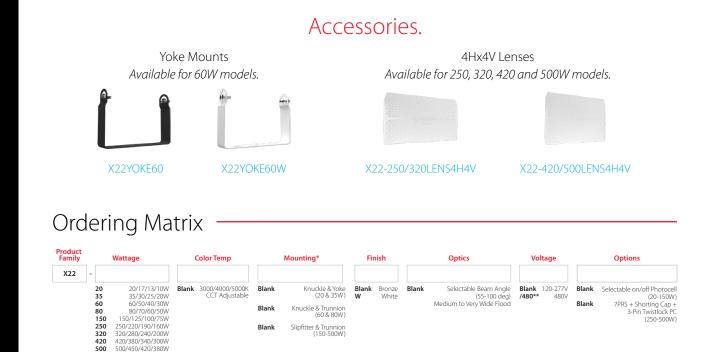

## Now in larger, high-output models!

X22—the most flexible floodlight available.



## Groundbreaking technology.

The X22 gives you more features in one single floodlight.



ADJUSTABLE BEAM ANGLE (medium/wide/very wide)





2 Mounts



4 Wattages





3 CCTs



On/off Photocell







100,000 HOUR LED LIFESPAN



AVAILABLE ON THE 150W MODELS



5-YEAR LIMITED WARRANTY

RAB's warranty is subject to all terms and conditions found at rablighting.com/warranty



## Perfect for everyday use.

Models of the X22 are available in both white and bronze with an adjustable distribution that makes them the optimal floodlight for a large variety of general-purpose applications. All models also come standard with 0-10V dimming.









\*Both mounting options included in the package. \*\*For 150-500W models only