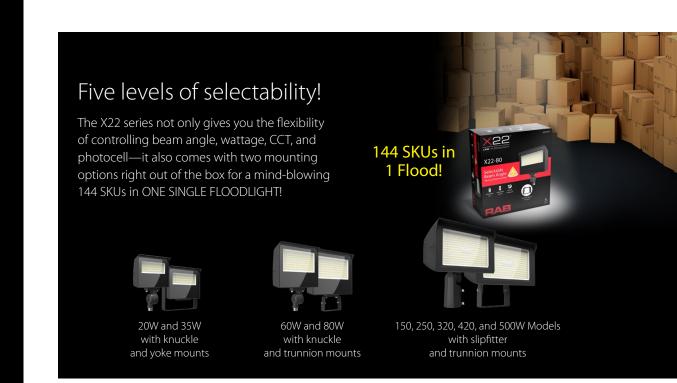

## Groundbreaking technology.

The X22 gives you more features in one single floodlight.

ADJUSTABLE BEAM ANGLE (medium/wide/very wide)

2 Mounts

4 Wattages

3 CCTs

On/off Photocell

100,000 HOUR LED LIFESPAN

## Perfect for everyday use.

Models of the X22 are available in both white and bronze with an adjustable distribution that makes them the optimal floodlight for a large variety of general-purpose applications. All models also come standard with 0-10V dimming.

\*Both mounting options included in the package. \*\*For 150-500W models only