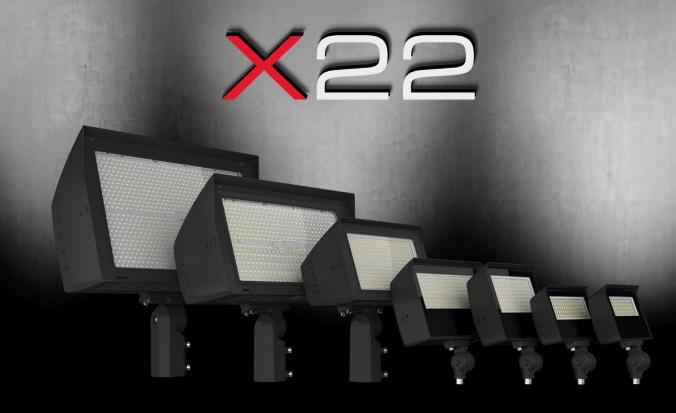

## Now in larger, high-output models!

X22—the most flexible floodlight available.

## Groundbreaking technology.

The X22 gives you more features in one single floodlight.

ADJUSTABLE BEAM ANGLE (medium/wide/very wide)

2 Mounts

4 Wattages

3 CCTs

On/off Photocell

100,000 HOUR LED LIFESPAN

## Perfect for everyday use.

Models of the X22 are available in both white and bronze with an adjustable distribution that makes them the optimal floodlight for a large variety of general-purpose applications. All models also come standard with 0-10V dimming.