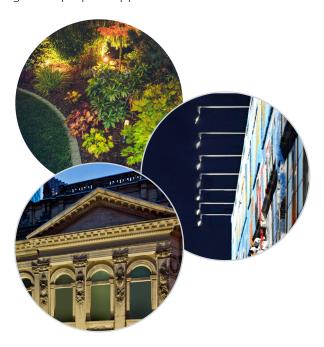

#### Versatile, everyday use.

The X34s come with a wide 7H x 7V distribution, making them ideal for a large variety of general-purpose applications.