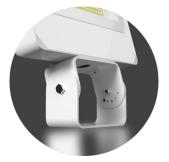

## **Mounting Options**

The XS, S, and M models come with a robust 1/2 NPSM knuckle mount. The L, XL, and XXL models are available with either a trunnion or slipfitter mount.

XS, S, and M KNUCKLE MOUNT

L, XL, and XXL