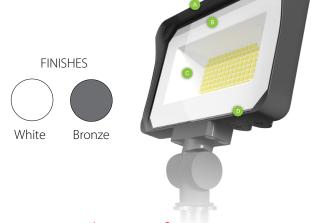

# Quality, performance, and durability.

- Integrated visor that reduces glare
- Tempered glass won't yellow or degrade performance
- High-reflectance white reflector maximizes output
- Water-tight seal

## Ordering Matrix

| <b>Product Family</b> | Wattage |                        | Mounting |         | (     | Color Temp                    | Fir | nish            | Driver |          |
|-----------------------|---------|------------------------|----------|---------|-------|-------------------------------|-----|-----------------|--------|----------|
| X34                   |         |                        |          |         |       |                               |     |                 |        |          |
|                       | XS      | 16/13/10W<br>35/25/20W | Blank    | Knuckle | Blank | 3000/4000/5000K<br>Selectable |     | Bronze<br>White | Blank  | 120/277V |
|                       | M       | 65/55/45W              |          |         |       | Selectable                    | **  | VVIIICE         |        |          |

| <b>Product Family</b> | ily Wattage    |                                          | Mounting   |                        | Color Temp |                               | Finish |                 | Driver |                            | Options |                                |
|-----------------------|----------------|------------------------------------------|------------|------------------------|------------|-------------------------------|--------|-----------------|--------|----------------------------|---------|--------------------------------|
| X34                   |                |                                          |            |                        |            |                               |        |                 |        |                            |         |                                |
|                       | L<br>XL<br>XXL | 90/80/70W<br>130/110/95W<br>160/140/120W | Blank<br>T | Slipfitter<br>Trunnion | Blank      | 3000/4000/5000K<br>Selectable |        | Bronze<br>White | Blank  | 120-277V,<br>0-10V-Dimming | Blank   | Selectable On/Off<br>Photocell |