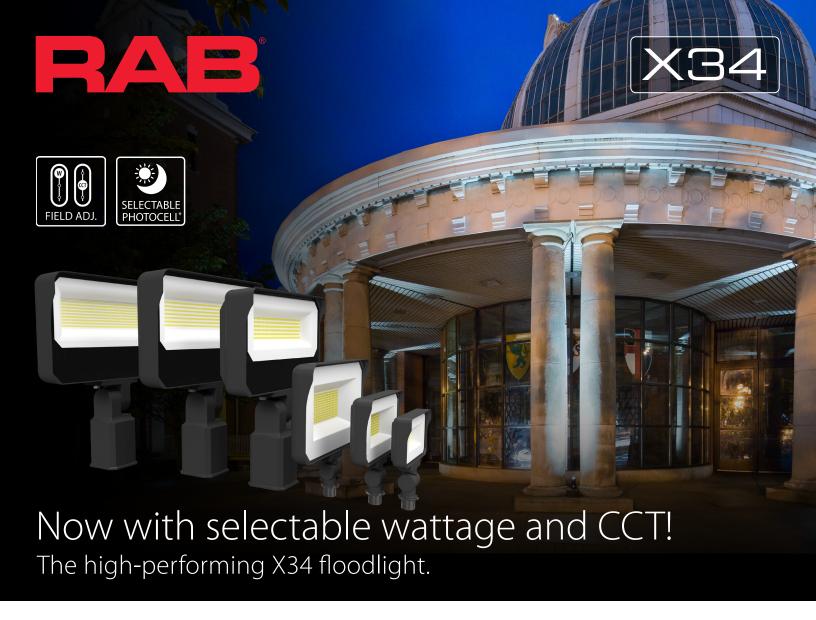

## A field-adjustable upgrade.

Redesigned to be more flexible and powerful, our hard-working X34 floodlights are now available in 6 models, each with three selectable wattages and CCTs!

Visit rablighting.com for specific DLC Listings

# Quality, performance, and durability.

- Integrated visor that reduces glare
- Tempered glass won't yellow or degrade performance
- High-reflectance white reflector maximizes output
- Water-tight seal