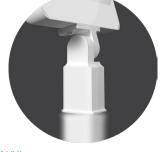

## **Mounting Options**

The XS, S, and M models come with a robust 1/2 NPSM knuckle mount. The L, XL, and XXL models are available with either a trunnion or slipfitter mount.

XS, S, and M KNUCKLE MOUNT

L, XL, and XXL

TRUNNION MOUNT

SLIPFITTER MOUNT