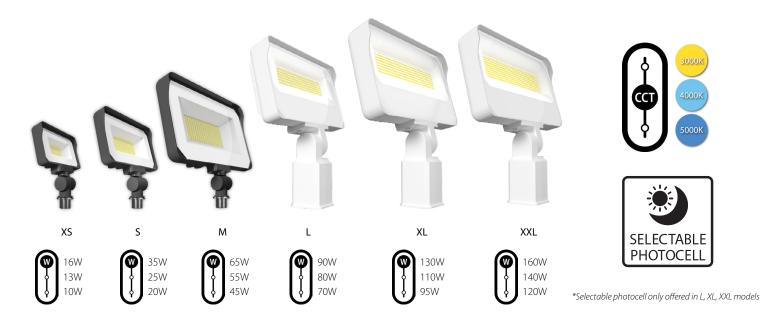

## A field-adjustable upgrade.

Redesigned to be more flexible and powerful, our hard-working X34 floodlights are now available in 6 models, each with three selectable wattages and CCTs!

Visit rablighting.com for specific DLC Listings

## Ordering Matrix

| <b>Product Family</b> | Wattage |                        | Mounting |         | (     | Color Temp                    | Fir | nish            | Driver |          |
|-----------------------|---------|------------------------|----------|---------|-------|-------------------------------|-----|-----------------|--------|----------|
| X34                   |         |                        |          |         |       |                               |     |                 |        |          |
|                       | XS      | 16/13/10W<br>35/25/20W | Blank    | Knuckle | Blank | 3000/4000/5000K<br>Selectable |     | Bronze<br>White | Blank  | 120/277V |
|                       | M       | 65/55/45W              |          |         |       | Selectable                    | **  | VVIIICE         |        |          |

| <b>Product Family</b> | ily Wattage    |                                          | Mounting   |                        | Color Temp |                               | Finish |                 | Driver |                            | Options |                                |
|-----------------------|----------------|------------------------------------------|------------|------------------------|------------|-------------------------------|--------|-----------------|--------|----------------------------|---------|--------------------------------|
| X34                   |                |                                          |            |                        |            |                               |        |                 |        |                            |         |                                |
|                       | L<br>XL<br>XXL | 90/80/70W<br>130/110/95W<br>160/140/120W | Blank<br>T | Slipfitter<br>Trunnion | Blank      | 3000/4000/5000K<br>Selectable |        | Bronze<br>White | Blank  | 120-277V,<br>0-10V-Dimming | Blank   | Selectable On/Off<br>Photocell |