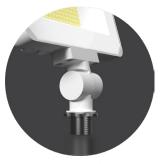

## **Mounting Options**

The XS, S, and M models come with a robust 1/2 NPSM knuckle mount. The L, XL, and XXL models are available with either a trunnion or slipfitter mount.

XS, S, and M KNUCKLE MOUNT

L, XL, and XXL