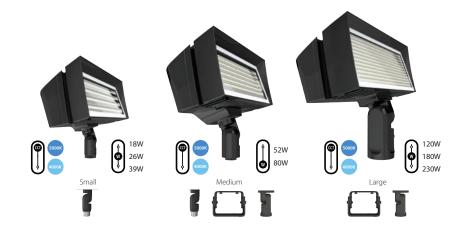

### Need flexibility? The FFLED does it all.

The incredible FFLED just got an upgrade that maximizes versatility: 3 sizes, 8 wattages, 3 mounting options, and 3 CCTs. In addition to the selectable CCT, models are also available with a static 3000K to help meet Dark Sky and municipality requirements.

#### **Ordering Matrix**

| Product Family | Housing Size                                                                                                                                                     | Color Temp | Mounting | Finish  | Voltage                                                                           | Options |
|----------------|------------------------------------------------------------------------------------------------------------------------------------------------------------------|------------|----------|---------|-----------------------------------------------------------------------------------|---------|
| FFLED          |                                                                                                                                                                  |            |          |         |                                                                                   |         |
|                | S         Small (Field Adjustable 18W/26W/39W)           M         Medium (Field Adjustable 52W/80W)           L         Large (Field Adjustable 120W/180W/230W) | Y 3000K    |          | W White | <ul> <li>Blank 120-277V, 0-10V Dimming</li> <li>480V, 0-10V Dimming***</li> </ul> |         |