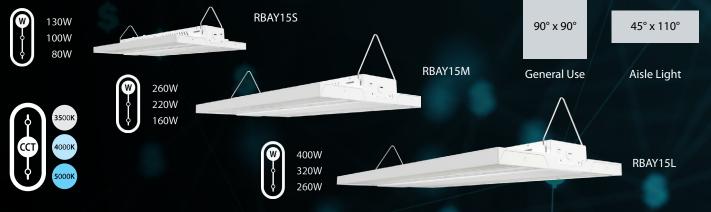

#### Performance that fits your budget.

The RBAY15 brings premium features to an economy price point, with field-adjustable wattage and color temperature. It can also change from standard to aisle lighting optics with a simple rotation of the lens! Choose between 90x90° or 45x110° to get the distribution your space requires.

### Ordering Matrix

| Product Family |             | Wattage                                     |       | Color Temperature                 |       | Mounting     |       | Finish |               | Driver                                         |  | Battery Backup         |  |
|----------------|-------------|---------------------------------------------|-------|-----------------------------------|-------|--------------|-------|--------|---------------|------------------------------------------------|--|------------------------|--|
| RBAY15         |             |                                             |       |                                   |       |              |       |        |               |                                                |  |                        |  |
|                | S<br>M<br>L | 130/100/80W<br>260/220/160W<br>400/320/260W | BLANK | 3500/4000/5000K<br>CCT Adjustable | BLANK | V-Hook/Chain | BLANK | White  | BLANK<br>/480 | 120-277V, 0-10V Dimming<br>480V, 0-10V Dimming |  | None<br>Battery Backup |  |