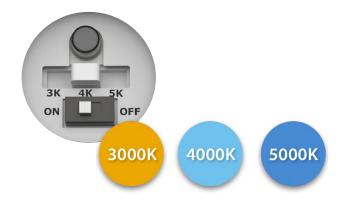

## Field-adjustable control.

The SLIM17 comes with a field-adjustable CCT switch that's easily accessed on the side of the fixture and allows you to choose between 3000, 4000 and 5000K.