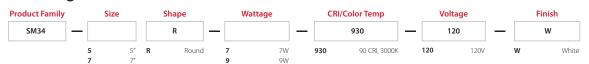

e most common features. Offered in 5.5" and 7" round options, the SM34 comes in 3000K and is built for 120V use. Easy to install, they are a flexible, affordable, and stylish option for new construction or retrofit into an existing junction box or recessed housing.





### Anywhere you want it.

All models are suitable for use in dry, damp, and wet locations, making it a chinch to add lighting to kitchens, hallways, stairways, bathrooms, porches, utility rooms...you name it!

## Keeping it simple.

These downlights can be mounted to standard 4" junction boxes on either ceiling or wall. An optional mounting kit is available for 5.5" and 7" models that allows for installation into recessed housings.\*





Optional Mounting Kit SM34-5IN-RETROFIT SM34-7IN-RETROFIT

#### **Ordering Matrix**



\*Accessory sold separately