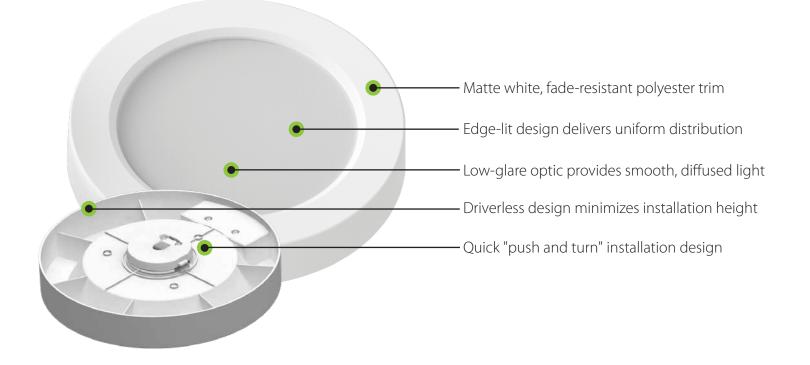

#### Just the basics.

The SM34 is an economy product, designed to deliver the most common features. Offered in 5.5" and 7" round options, the SM34 comes in 3000K and is built for 120V use. Easy to install, they are a flexible, affordable, and stylish option for new construction or retrofit into an existing junction box or recessed housing.

## Keeping it simple.

These downlights can be mounted to standard 4" junction boxes on either ceiling or wall. An optional mounting kit is available for 5.5" and 7" models that allows for installation into recessed housings.\*