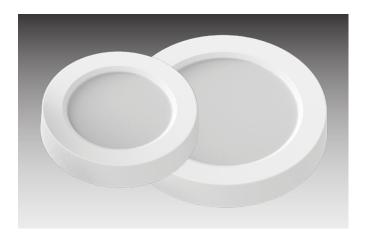

#### Just the basics.

The SM34 is an economy product, designed to deliver the most common features. Offered in 5.5" and 7" round options, the SM34 comes in 3000K and is built for 120V use. Easy to install, they are a flexible, affordable, and stylish option for new construction or retrofit into an existing junction box or recessed housing.