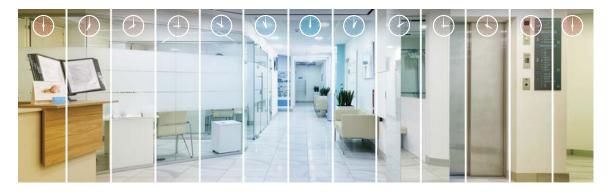

#### The right kind of light.

With one click, SmartShift-enabled lighting fixtures on a Lightcloud system will set themselves to your time zone and begin adjusting your light level and color temperature to match the natural pattern of the sun... a soft glow in the morning, energizing light during the day, and a warm hue in the evening. SmartShift technology is a huge step forward in human well-being.