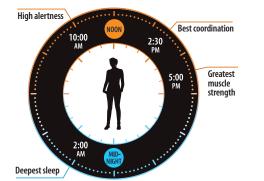

### Introducing SmartShift

Before there was lighting, there was sunlight. Our internal clocks moved in harmony with the sun. But modern life disrupted our circadian systems and knocked them out of sync. The more time we spent indoors under artificial light, the more our natural rhythms were impacted.

Enter SmartShift from RAB Lighting — a circadian lighting system that comes pre-programmed to match the natural patterns of daylight and helps our bodies get back in sync with the sun.

#### The right kind of light.

With one click, SmartShift-enabled lighting fixtures on a Lightcloud system will set themselves to your time zone and begin adjusting your light level and color temperature to match the natural pattern of the sun... a soft glow in the morning, energizing light during the day, and a warm hue in the evening. SmartShift technology is a huge step forward in human well-being.