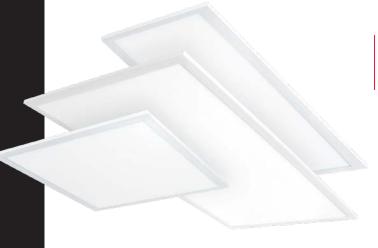

### EZPAN® available with SmartShift®

The EZPAN family of edge-lit panels is the first of many RAB products that will be offered with integrated SmartShift technology. Available in 2x2, 1x4 and 2x4 form factors, these ultra-low-profile panels are an ideal solution for adding circadian lighting to offices, education, hospitality and healthcare facilities.