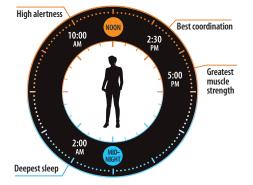

#### Introducing SmartShift

Before there was lighting, there was sunlight. Our internal clocks moved in harmony with the sun. But modern life disrupted our circadian systems and knocked them out of sync. The more time we spent indoors under artificial light, the more our natural rhythms were impacted.

#### The right kind of light.

With one click, SmartShift-enabled lighting fixtures on a Lightcloud system will set themselves to your time zone and begin adjusting your light level and color temperature to match the natural pattern

of the sun... a soft glow in the morning, energizing light during the day, and a warm hue in the evening. SmartShift technology is a huge step forward in human well-being.