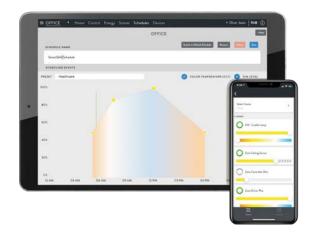

# Powered by Lightcloud.

Control your SmartShift-enabled fixtures from your mobile device. Create your own scenes, moods and schedules, or temporarily override automated circadian controls for precision customization.

Manage an entire site or multiple sites from a web-based dashboard, with no servers to setup or maintain. Configure right down to the individual fixture—or we could even manage it for you!