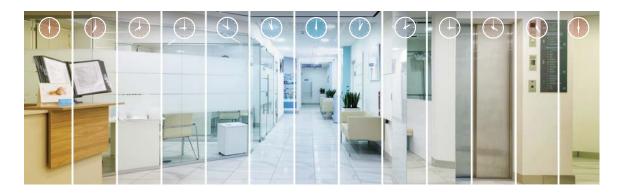

#### The right kind of light.

With one click, SmartShift-enabled lighting fixtures on a Lightcloud system will set themselves to your time zone and begin adjusting your light level and color temperature to match the natural pattern

of the sun... a soft glow in the morning, energizing light during the day, and a warm hue in the evening. SmartShift technology is a huge step forward in human well-being.