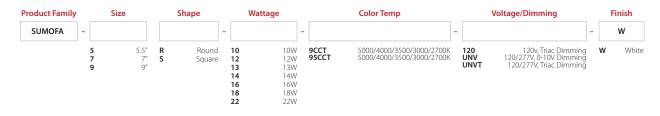

120V or Universal Voltage

120V and Universal

Voltage models

available.

90 CRI

rendering.

Accurate color

Wet Rated

Dimming

Anti-UV Plastic

Safe to use in wet Tri locations. for

Triac dimming for 120V models; 0-10V dimming for Universal Voltage. Prevents discoloration from prolonged sun exposure.

# Tunable white.

All SUMO models have five fieldadjustable color temperatures that maximize versatility with the flick of a switch.

3000K

3500K

## Keeping it simple.

These downlights can be mounted to standard 4" junction boxes on either ceiling or wall. An optional mounting kit is available for 5.5" and 7" models that allows for installation into recessed housings.\*

\*Accessory sold separately





Optional Mounting Kit SUMO-4IN-RETROFIT SUMO-6IN-RETROFIT

## Ordering Matrix