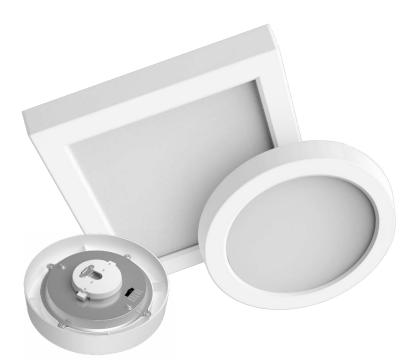

## Keeping it simple.

These downlights can be mounted to standard 4" junction boxes on either ceiling or wall. An optional mounting kit is available for 5.5" and 7" models that allows for installation into recessed housings.\*

\*Accessory sold separately

Optional Mounting Kit SUMO-4IN-RETROFIT SUMO-6IN-RETROFIT