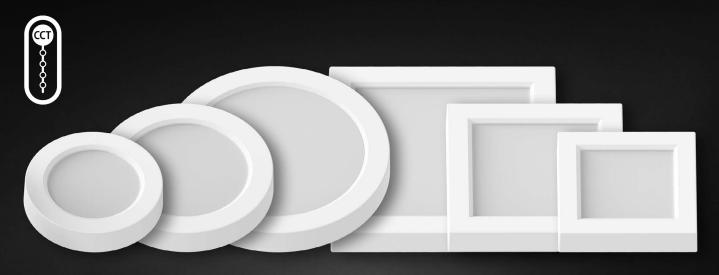

#### Versatility is key.

The SUMO offers a sleek, low-profile design that adds a modern look to any space. With two shapes, multiple sizes, and adjustable CCT, they're versatile enough for both residential and commercial applications. Easy to install, they are a flexible, affordable, and stylish option for new construction or retrofit into existing junction boxes or recessed housings.

- Sheet metal steel housing with durable plastic trim
- Edge-lit technology and low-glare optics deliver smooth, diffused light
- Driverless design minimizes installation height
- Available in round or square configurations
- Quick-mount aluminum backplate for easy installation
- 5 Selectable color temperatures
- Compliant with NEC Sec. 410.16(A)(1) and 410.16(C)(1) for use in closets