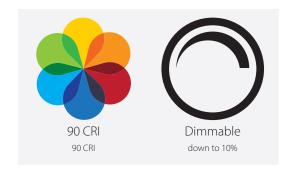

### Easy on the eyes.

The surface linear uses edge-lit technology to disperse light through a diffusion lens which creates a smooth, uniform distribution and reduces glare. All models are dimmable with TRIAC systems and 90 CRI for more accurate color rendering.