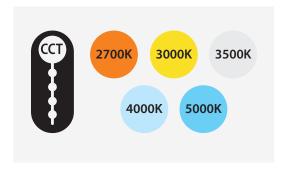

### Field adjustability.

All models come with five selectable color temperatures 2700/300/3500/4000/5000k to maximize flexibility on site.