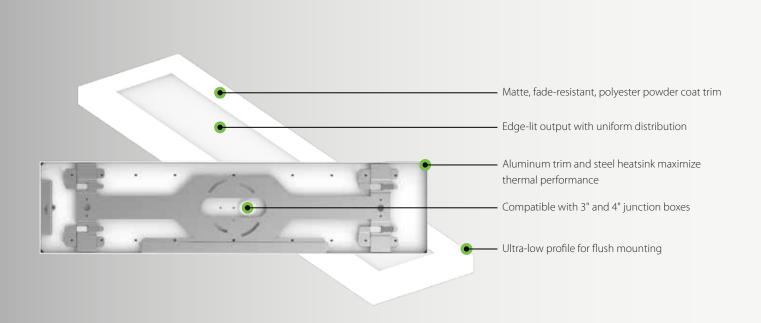

# Contemporary design on a budget.

The surface linear family has an ultra-low-profile design that adds a modern, unobtrusive look to any space. Available in a rectangular form and in 3 lengths, they're versatile enough for both commercial and residential installations that need simple, affordable lighting.

### Easy on the eyes.

The surface linear uses edge-lit technology to disperse light through a diffusion lens which creates a smooth, uniform distribution and reduces glare. All models are dimmable with TRIAC systems and 90 CRI for more accurate color rendering.