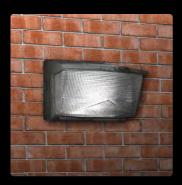

### Meet the new face of wall packs.

The W17 ultra-economy wall pack looks TOTALLY different than anything you are used to seeing on a façade. It is sleek, super-low profile and has a modern appearance that makes traditional-looking wall packs a thing of the past.

# Upgrading to W17 is clean and simple.

Wall packs often leave an unsightly wall stain behind during replacement. Replace the old wall pack with the W17 and you'll never know there was anything else there.