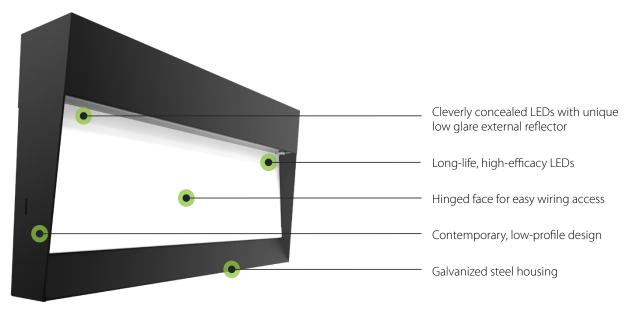

# Designed for easy installs

When we reimagined wall packs, it wasn't just about looks. The W17 is also a cinch to install. The backplate has a drill template that matches most standard junction boxes, but unlike traditional wall packs, its hinged face allows for easy wiring access and requires only one single set screw.

# Engineered to minimize glare.

The W17 was engineered to minimize glare. Its unique design places the LEDs at the top of the fixture rather than the back, so that they're pointed completely downward and not towards pedestrians' eyes. The reflector is also angled to control the direction of light, putting it only where it needs to go while still providing a brightly glowing presence on the wall.