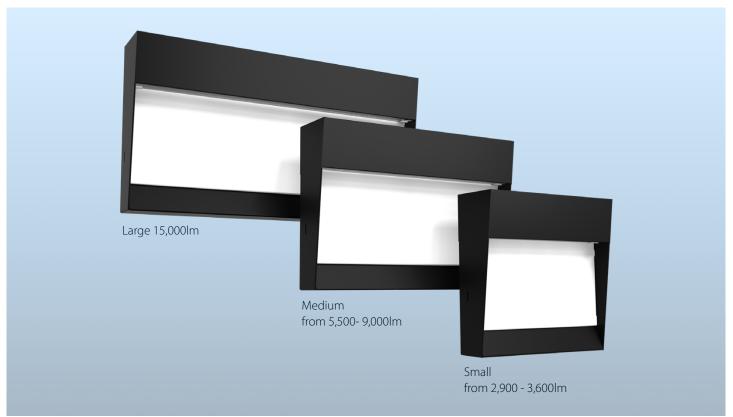

## All the basics are covered.

W17s are available in three sizes and 6 lumen packages: Small (3,600lm or 2900lm), Medium (5,500lm, 7,500lm or 9,000lm) and Large (15,000lm), replacing up to 400W MH. It's offered in 3000K, 4000K or 5000K color temperatures and, most importantly, it's priced to make your jaw drop!

#### **Lumen Package**

W17

30L =2900lm, 30W 36L = 3600lm, 33W

55L = 5500lm, 50W 75L = 7500lm, 69W 90L = 9000lm, 86W

150L = 15000lm, 139W