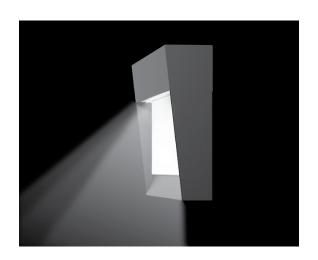

# Engineered to minimize glare.

The W17 was engineered to minimize glare. Its unique design places the LEDs at the top of the fixture rather than the back, so that they're pointed completely downward and not towards pedestrians' eyes. The reflector is also angled to control the direction of light, putting it only where it needs to go while still providing a brightly glowing presence on the wall.