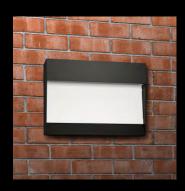

### Meet the new face of wall packs.

The W17 ultra-economy wall pack looks TOTALLY different than anything you are used to seeing on a façade. It is sleek, super-low profile and has a modern appearance that makes traditional-looking wall packs a thing of the past.

# Designed for easy installs

When we reimagined wall packs, it wasn't just about looks. The W17 is also a cinch to install. The backplate has a drill template that matches most standard junction boxes, but unlike traditional wall packs, its hinged face allows for easy wiring access and requires only one single set screw.

# Engineered to minimize glare.

The W17 was engineered to minimize glare. Its unique design places the LEDs at the top of the fixture rather than the back, so that they're pointed completely downward and not towards pedestrians' eyes. The reflector is also angled to control the direction of light, putting it only where it needs to go while still providing a brightly glowing presence on the wall.