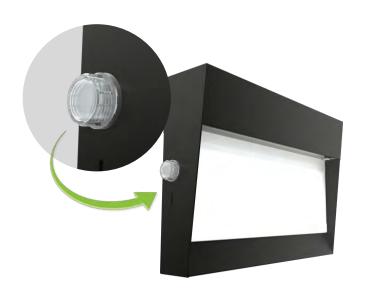

# Optional sensing.

A button photocell is available as a factory-installed option to provide additional energy savings by turning the wall packs on only when you need them.