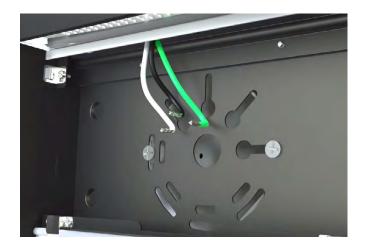

# Designed for easy installs

When we reimagined wall packs, it wasn't just about looks. The W17 is also a cinch to install. The backplate has a drill template that matches most standard junction boxes, but unlike traditional wall packs, its hinged face allows for easy wiring access and requires only one single set screw.